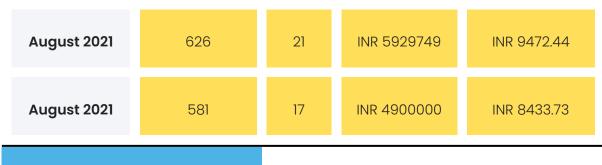

| November<br>2021  | 708 | 17 | INR 7800000 | INR 11016.95 |
|-------------------|-----|----|-------------|--------------|
| October<br>2021   | 652 | 4  | INR 6800000 | INR 10429.45 |
| October<br>2021   | 606 | 13 | INR 6675000 | INR 11014.85 |
| October<br>2021   | 427 | 24 | INR 4713585 | INR 11038.84 |
| October<br>2021   | 626 | 2  | INR 5324220 | INR 8505.14  |
| September<br>2021 | 459 | 21 | INR 4393683 | INR 9572.29  |
| September<br>2021 | 563 | 15 | INR 4900000 | INR 8703.37  |
| September<br>2021 | 660 | 5  | INR 6400000 | INR 9696.97  |
| September<br>2021 | 606 | 17 | INR 5320000 | INR 8778.88  |
| August 2021       | 708 | 11 | INR 6000000 | INR 8474.58  |
| August 2021       | 700 | 4  | INR 8000000 | INR 11428.57 |